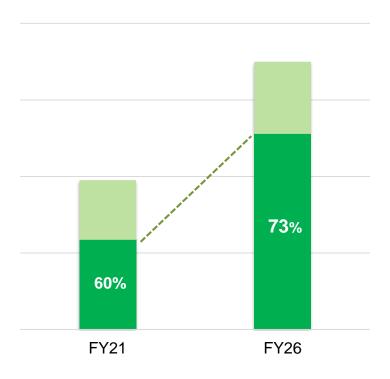

Target value (FY2026)

Operating Profit 6.5 - 7.0 billion yen MVP Ratio\* 73 %

\*Stock Business as % of Marginal Profit in the SS domain

#### **Stock Business as % of Marginal Profit**