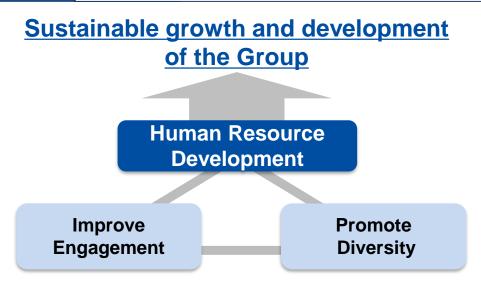

#### Group Core Strategy: Human Resource

**Basic Policy** 

Build an organizational culture and systems that turn failure into value, with human-resource development as a pillar of its growth strategy, by improving engagement and promoting diversity

#### **Human Resource Strategy Targets (FY2026)**

- Improve engagement indices
- Mid-career hiring rate
   From 42.5% (April 2022) to 50.0%
- Ratio of women in managerial positions
   From 13.5% (October 2021) to 20.0%