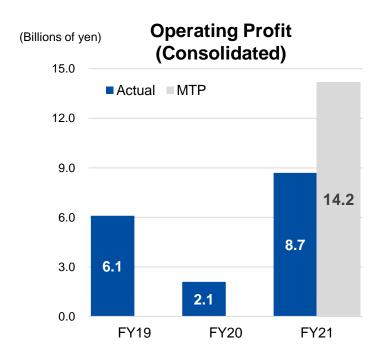

#### Review of the 7<sup>th</sup> Mid-Term Management Plan

(Billions of yen)

7<sup>th</sup> Mid-Term Management Plan (FY2019 - FY2021)

■ FY2021(Final FY) Targets and Results (Consolidated)

|                      | Target       | FY2021      |
|----------------------|--------------|-------------|
| Net sales            | 285.0        | 237.3       |
| Operating profit (%) | 14.2<br>5.0% | 8.7<br>3.7% |