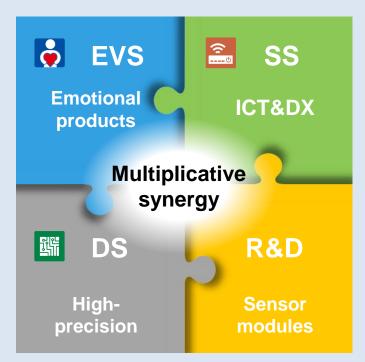

#### Growth Strategy: Multiplicative Business Creation

(Technologies) (Markets) (Business models)

Create new businesses from the perspective of Tech × Data × Model

Synergies from connecting areas (businesses) and multiplying strengths

\*The size of the bubble represents net sales.

ROIC (return on invested capital)