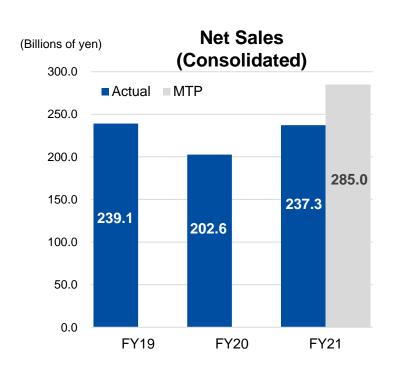

#### Review of the 7<sup>th</sup> Mid-Term Management Plan

(Billions of yen)

7<sup>th</sup> Mid-Term Management Plan (FY2019 - FY2021)

■ FY2021(Final FY) Targets and Results (Consolidated)

|                      | Target       | FY2021      |
|----------------------|--------------|-------------|
| Net sales            | 285.0        | 237.3       |
| Operating profit (%) | 14.2<br>5.0% | 8.7<br>3.7% |