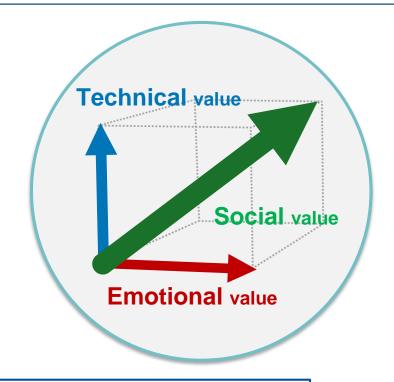

Branding Strategy Seiko will face social issues with the aim of enriching the hearts of people around the world, and create a future full of smiles through our social, technical, and emotional value.

#### Three axes of value that support Seiko's branding strategy

A brand that stays one step ahead of the rest through technology, while innovating and tirelessly taking on new challenges

Social value

A brand that contributes to a sustainable society

A brand that offers excitement and smiles to people around the world through emotional value