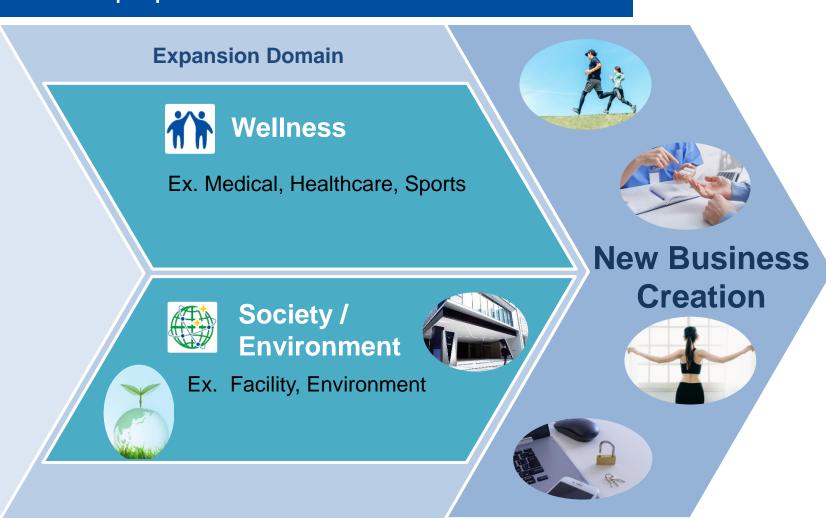

# **Expansion Domain**

## **GROWTH STRATEGY**

Our Three Strategic Domains

#### ► Aims of our Three Strategic Domains

- (1) Establish management unified by a common purpose, which aims to create business synergies through a purpose-driven approach
- (2) Innovate into a business model that solves social issues through DX
- (3) Create a distributed business structure that responds to the risk of changes in the business environment