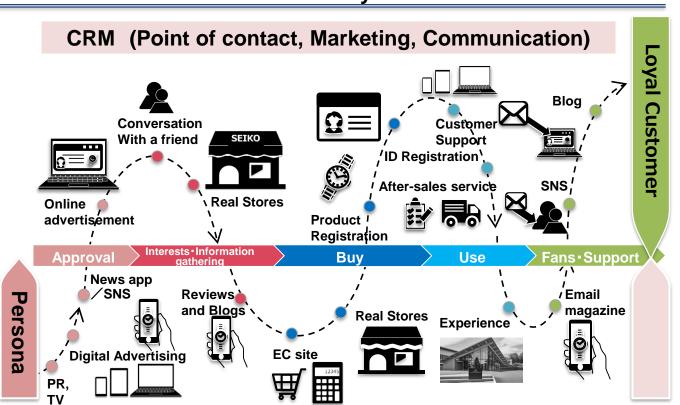

#### Growth Strategy: Emotional Value Solutions Domain (Watches Business)

Watch
Business
Main measures

- 3. Provide excitement to people and society through superior customer experience
  - Creation of high-quality, high-added-value customer experiences through digital CRM and acquisition of loyal customers
  - Launch of Seiko House Ginza

#### **Customer Journey with CRM**