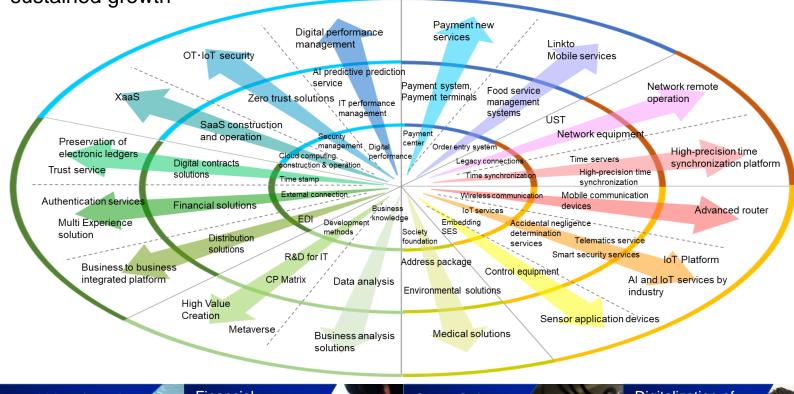

#### Growth Strategy: Multiplicative Business Creation

(Technologies) (Markets) (Business models)

Create new businesses from the perspective of Tech × Data × Model

Synergies from connecting areas (businesses) and multiplying strengths