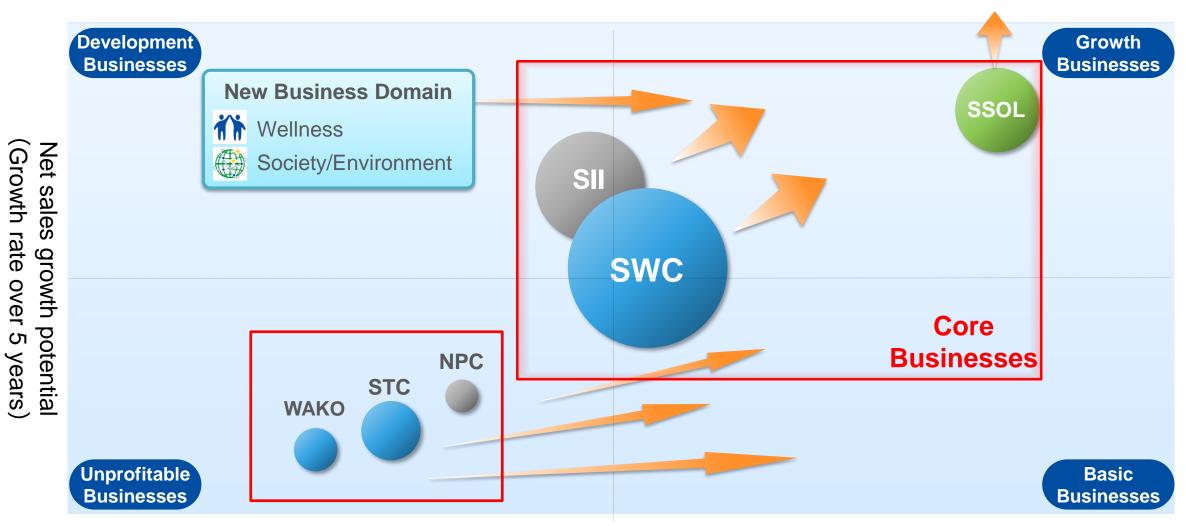

#### Growth Strategy: Multiplicative Business Creation

(Technologies) (Markets) (Business models)

Create new businesses from the perspective of Tech × Data × Model

Synergies from connecting areas (businesses) and multiplying strengths

\*The size of the bubble represents net sales.

ROIC (return on invested capital)