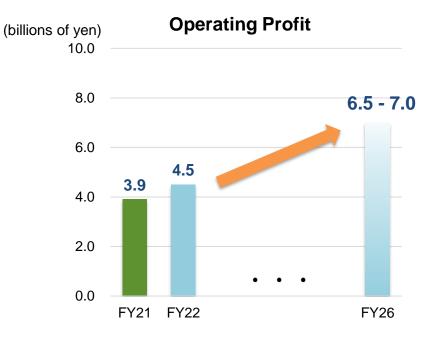

Target value (FY2026)

Operating Profit 6.5 - 7.0 billion yen MVP Ratio\* 73 %

\*Stock Business as % of Marginal Profit in the SS domain