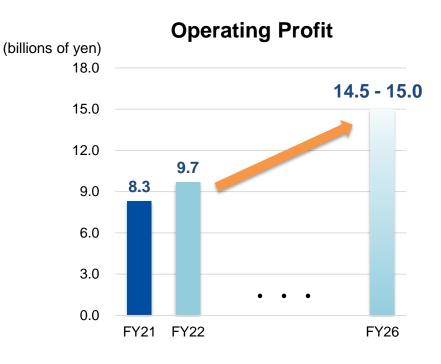

Target value (FY2026)

Operating Profit 14.5 - 15.0 billion yen MVP Ratio\* 60 %

\*Growth areas as % of EVS domain sales

Target value (FY2026)

Operating Profit MVP Ratio\*

7.5 - 8.0 billion yen

60 %

\*Growth areas as % of DS domain sales

Target value (FY2026)

Operating Profit 6.5 - 7.0 billion yen MVP Ratio\* 73 %

\*Stock Business as % of Marginal Profit in the SS domain

# **Consolidated Management Indicators (KPI)**

| Financial Index                                 | FY2026                                       |
|-------------------------------------------------|----------------------------------------------|
| Consolidated operating profit                   | 18.0 - 20.0 Billion yen                      |
| Consolidated gross profit margin (GP%)          | + 5.0 percentage points (compared to FY2021) |
| Consolidated ROIC (Return on invested capital)* | Over 6.5%                                    |

<sup>\*1</sup> CO<sub>2</sub> emission reduction rate compared to FY2020

| Management Indicators                             | FY2026                  |                       |                       |                         |
|---------------------------------------------------|-------------------------|-----------------------|-----------------------|-------------------------|
| by Domain (KPI)                                   | EVS                     | DS                    | SS                    | Cons.                   |
| Operating profit                                  | 14.5 - 15.0 Billion yen | 7.5 - 8.0 Billion yen | 6.5 - 7.0 Billion yen | 18.0 - 20.0 Billion yen |
| Gross profit margin (GP%)                         | + 5.0% pt. or more      | + 5.0% pt. or more    | + 5.0% pt. or more    | + 5.0% pt.              |
| ROIC                                              | _                       | _                     | _                     | Over 6.5%               |
| MVP ratio (*Growth areas as % of DS domain sales) | 60%                     | 60%                   | 73%                   |                         |