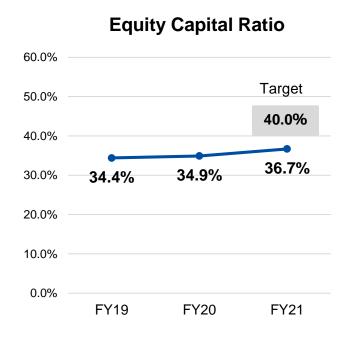

|                                         | Target      | FY2021 |
|-----------------------------------------|-------------|--------|
| Profit attributable to owners of parent | 12.5        | 6.4    |
| Equity Capital<br>Ratio                 | 40.0%       | 36.7%  |
| Net interest-<br>bearing debt           | Approx.72.0 | 90.9   |