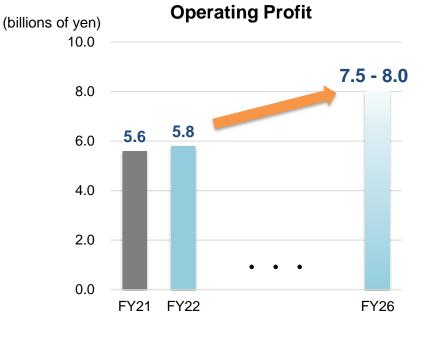

Target value (FY2026)

Operating Profit MVP Ratio\*

7.5 - 8.0 billion yen

60 %

\*Growth areas as % of DS domain sales